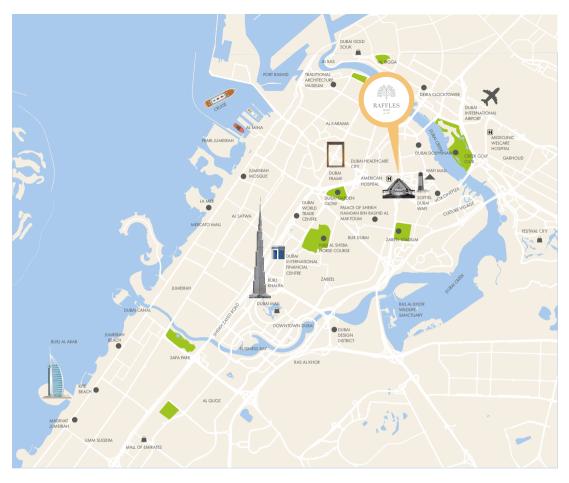

### Location

- Connected to WAFI Mall
- Walking distance from Dubai Healthcare City and Dubai Metro
- Within proximity to all major city attractions
- 15 minutes from Dubai International Airport and Dubai International Financial Centre
- 10 minutes from Dubai World Trade Exhibition and Convention Centre

### Nearby Business and Leisure Destinations

- Burj Khalifa
- Dubai Mall
- Dubai International Financial Centre
- World Trade Centre
- Dubai Creek.
- Port Rashid (cruise terminal)
- Heritage Village
- Dubai Museum
- Gold and Spice Souk
- Dubai Frame