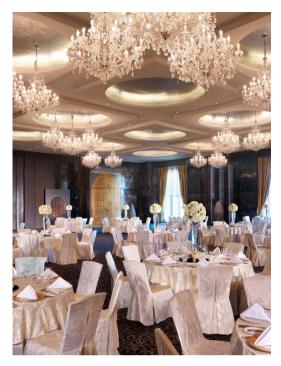

### **Events & Meetings**

Designed with elegance and contemporary elements, all venues boast flexible spaces and most have natural daylight.

|                  | Capacity/Persons | Size    |
|------------------|------------------|---------|
| Raffles Ballroom | 112              | 778sqm  |
| Luxor            | 24               | 184sqm  |
| Gizza            | 18               | 140sqm  |
| Nile             | 6                | 59sqm   |
| Karnak           | 4                | 42sqm   |
| Boardroom I      | -                | 14sqm   |
| Boardroom II     | -                | 38sqm   |
| Asswan I & II    | 24               | 160sqm  |
| Roman Court      | 12               | 1500sqm |
| Pharaoh          | 12               | 204sqm  |
|                  |                  |         |